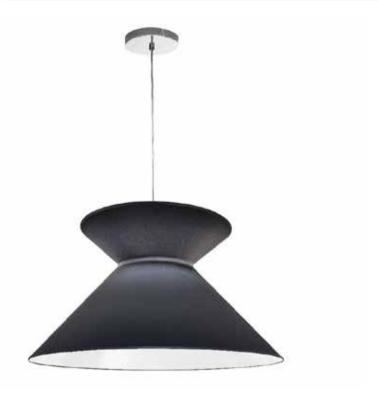

## PAT-181P-PC-797 - 1LT Patricia Pendant, JTone BLK Shade, PC

1 Light Patricia Pendant, Polished Chrome with Black Shade

| Height<br>Width/Length<br>Depth<br>Weight                                                | 11.5<br>18<br>18<br>3    | No. of Bulbs<br>LED Compatible<br>Total Wattage                 | 1<br>LED Compatible<br>100                            |
|------------------------------------------------------------------------------------------|--------------------------|-----------------------------------------------------------------|-------------------------------------------------------|
| Body Material<br>Finish/Color<br>Type of Finish                                          | Metal<br>Black<br>Fabric | Second Material<br>Second Finish/Color<br>Second Type of Finish | Metal<br>Polished Chrome<br>Electroplated             |
| Bulb 1 Amount Bulb 1 Base Type Bulb 1 Max Watt. Bulb 1 Included Bulb 1 Lumens Bulb 1 CRI | 1<br>E26<br>100<br>No    | Rated For<br>Voltage<br>Approval<br>Warranty<br>Instal Position | Dry<br>120V<br>cUL or equivalent<br>1 Year<br>Ceiling |